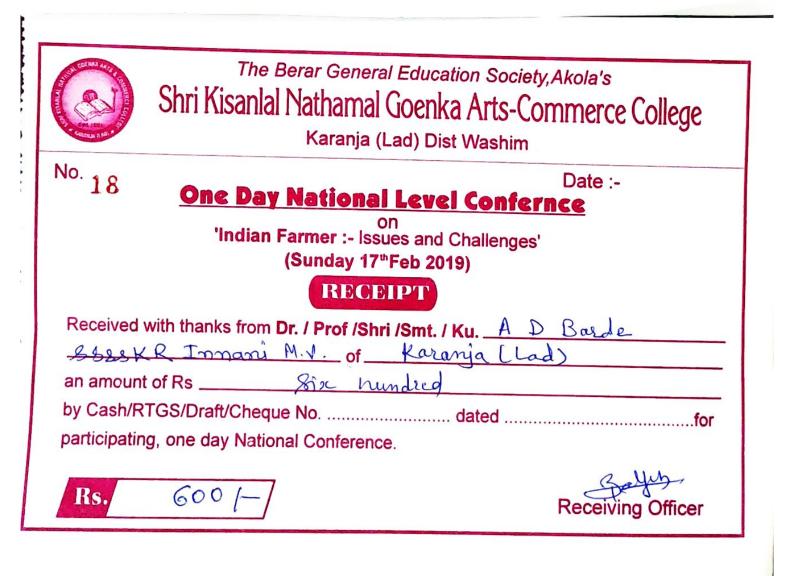

|           |                    | Total                                     |                                | 3000 |
|-----------|--------------------|-------------------------------------------|--------------------------------|------|
|           | Dr.B.K.Oberoi      | Indian Farmer Issues and<br>Challenges    | S.K.N.G. College, Karanja Lad  | 600  |
|           | Dr.Anajali Barde   | Challenges                                |                                |      |
|           |                    | Indian Farmer Issues and                  | S.K.N.G. College, Karanja Lad  | 600  |
| 2018-2019 | DR.V.R.Kodape      | Challenges                                | S.K.N.O. College, Karanja Lau  | 000  |
|           | DI.F.F. I COIC     | Challenges<br>Indian Farmer Issues and    | S.K.N.G. College, Karanja Lad  | 600  |
|           | Dr.P.P.Yeole       | Indian Farmer Issues and                  | S.K.N.G. College, Karanja Lad  | 600  |
|           | Dr.S.S.Rathod      | Challenges                                |                                |      |
|           |                    | Indian Farmer Issues and                  | S.K.N.G. College, Karanja Lad  | 600  |
|           |                    | Total                                     |                                | 8000 |
|           | Prof. G.N.Gajbhiye | Opportunities                             |                                |      |
|           |                    | Indian Youth Challenges and               | S.K.N.G. College, Karanja Lad  | 800  |
|           | Dr.D.B.Raghuwanshi | Opportunities                             |                                |      |
|           |                    | Indian Youth Challenges and               | S.K.N.G. College, Karanja Lad  | 800  |
|           | Prof. O.S.Pawar    | Opportunities                             |                                |      |
|           |                    | Indian Youth Challenges and               | S.K.N.G. College, Karanja Lad  | 800  |
|           | Dr.K.P.Waghmare    | e                                         | Sirin (10) Conege, Haranja Lua | 000  |
|           | Dr.K.P.Waghmare    | Indian Youth Challenges and Opportunities | S.K.N.G. College, Karanja Lad  | 800  |